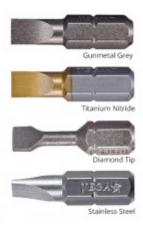

## Item #138F12A, Vega Slotted Insert Bits - 1/4" \$52.00

Thank you for shopping with us!

Made from S2 modified shock resistant steel for professional performance and durability. Proprietary precision CNC machined tips for excellent fit in fastener recess. Titanium nitride bits have a rough surface creating millions of micro gripping points. This extra hard diamond coating wears less and grips better than a Titanium coating. High performance stainless steel ideal for environments where corrosion and rust is severe.