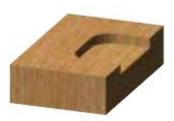

## Item #1302, Whiteside Mortise 3/4 x 3/4 Bit \$22.68

Thank you for shopping with us! If you need a square corner on your mortise, use Whiteside's <u>Square Corner Chisel</u>. Mortise bits are a must have for cutting out small pockets commonly known as mortises. Featuring a short down shear flute for a finished top edge, these bits are recommended for cutting mortises on door hinges.