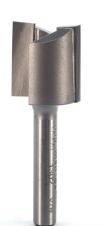

## Item #1302, Whiteside Mortise 3/4 x 3/4 Bit \$22.68

Thank you for shopping with us! If you need a square corner on your mortise, use Whiteside's <u>Square Corner Chisel</u>. Mortise bits are a must have for cutting out small pockets commonly known as mortises. Featuring a short down shear flute for a finished top edge, these bits are recommended for cutting mortises on door hinges.

| SPECIFICATIONS               |                   |
|------------------------------|-------------------|
| Manufacturer                 | Whiteside Machine |
| Diameter                     | 3/4 in            |
| Cut Height, Length, or Width | 3/4 in            |
| Overall Length               | 2 1/8 in          |
| Shank                        | 1/4 in            |