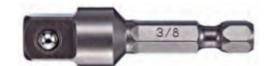

## Item #1300ADP38, Vega 3/8" Square - Adapters & Extensions - Pack of 5 \$104.50

Thank you for shopping with us!

Made from S2 modified shock resistant steel for professional performance and durability. Precision controlled heat treatment for extreme durability and wear protection. Quick release function provides for quick and easy change outs.

Pin lock provides extra security and safety

| SPECIFICATIONS |                 |
|----------------|-----------------|
| Length         | 12 in           |
| Lock Type      | Pin             |
| Male Square    | 3/8 in          |
| Manufacturer   | Vega Industries |
| Unit Price     | \$20.90         |
| Pack Quantity  | Bulk Pack of 5  |