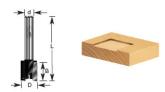

## Item #130-16, Amana Professional Quality Mortising Router Bits - 1/4" & 1/2" Shank \$27.51

Thank you for shopping with us!

For cutting shallow mortises for hinges and locksets. Its cutting geometry is calculated to produce an exceptionally clean cut with crisp edges.

1/4" to 1/2" Shank 2-Flute Professional Quality Carbide-Tipped

| SPECIFICATIONS               |            |
|------------------------------|------------|
| Manufacturer                 | Amana Tool |
| Diameter                     | 1 1/4 in   |
| Cut Height, Length, or Width | 3/4 in     |
| Flute                        | 2          |
| Overall Length               | 2 1/8 in   |
| Shank                        | 1/2 in     |