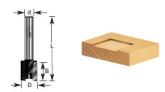

## Item #130-10, Amana Professional Quality Mortising Router Bits - 1/4" & 1/2" Shank \$12.01

Thank you for shopping with us!

For cutting shallow mortises for hinges and locksets. Its cutting geometry is calculated to produce an exceptionally clean cut with crisp edges.

1/4" to 1/2" Shank 2-Flute Professional Quality Carbide-Tipped

| SPECIFICATIONS               |            |
|------------------------------|------------|
| Manufacturer                 | Amana Tool |
| Diameter                     | 1/2 in     |
| Cut Height, Length, or Width | 3/4 in     |
| Flute                        | 2          |
| Overall Length               | 2 in       |
| Shank                        | 1/4 in     |