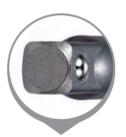

## Item #12EP1, Vega Impact Socket Adapters - 1/4" Sq Drive \$3.88

Thank you for shopping with us!

Made from S2 modified shock resistant steel for professional performance and durability. Rounded corners on square opening for stress relief. Ball lock provides quick change outs, while pin lock provides extra security and safety.

Pin lock provides extra security and safety

| SPECIFICATIONS |                 |
|----------------|-----------------|
| Length         | 1 in            |
| Manufacturer   | Vega Industries |