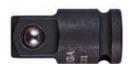

## Item #12EP1, Vega Impact Socket Adapters - 1/4" Sq Drive \$3.88

Thank you for shopping with us!

Made from S2 modified shock resistant steel for professional performance and durability. Rounded corners on square opening for stress relief. Ball lock provides quick change outs, while pin lock provides extra security and safety.

Pin lock provides extra security and safety

| SPECIFICATIONS |                 |
|----------------|-----------------|
| Length         | 1 in            |
| Manufacturer   | Vega Industries |