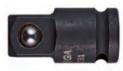

## Item #12EB1, Vega Impact Socket Adapters - 1/4" Sq Drive

\$3.78

Edge of Arlington offers free shipping in the United States when you choose flat rate shipping.

Made from S2 modified shock resistant steel for professional performance and durability. Rounded corners on square opening for stress relief. Ball lock provides quick change outs, while pin lock provides extra security and safety.

Ball lock provides quick change outs

Pin lock provides extra security and safety

| SPECIFICATIONS |                 |
|----------------|-----------------|
| Length         | 1 in            |
| Manufacturer   | Vega Industries |