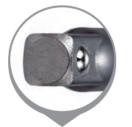

## Item #12EB1, Vega Impact Socket Adapters - 1/4" Sq Drive

\$3.78

Edge of Arlington offers free shipping in the United States when you choose flat rate shipping.

Made from S2 modified shock resistant steel for professional performance and durability. Rounded corners on square opening for stress relief. Ball lock provides quick change outs, while pin lock provides extra security and safety.

Ball lock provides quick change outs

Pin lock provides extra security and safety

| SPECIFICATIONS |                 |
|----------------|-----------------|
| Length         | 1 in            |
| Manufacturer   | Vega Industries |