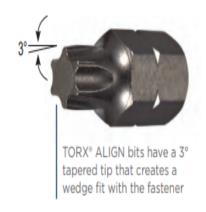

## Item #125T25W, Vega Torx® Align Insert Bits - 1/4" \$110.00

Thank you for shopping with us! Made from S2 modified shock resistant steel for professional performance and durability. Proprietary precision CNC machined tips for excellent fit in fastener recess. Precision controlled heat treatment for extreme durability and wear protection. Torx® ALIGN bits have a 3° tapered tip that creates a wedge fit with the fastener.