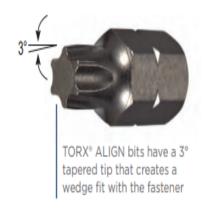

Torx® ALIGN bits have a 3° tapered tip that creates a wedge fit with the fastener.

| SPECIFICATIONS |                  |
|----------------|------------------|
| Length         | 1 in             |
| Tip/Point      | 15               |
| Manufacturer   | Vega Industries  |
| Unit Price     | \$1.16           |
| Pack Quantity  | Bulk Pack of 100 |