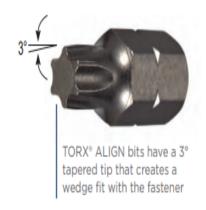

Torx® ALIGN bits have a 3° tapered tip that creates a wedge fit with the fastener.

| SPECIFICATIONS |                  |
|----------------|------------------|
| Length         | 1 in             |
| Tip/Point      | 10               |
| Manufacturer   | Vega Industries  |
| Unit Price     | \$1.16           |
| Pack Quantity  | Bulk Pack of 100 |