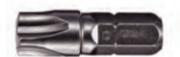

## Item #125MTS0, Vega MORTORQ® Super Insert Bits - 1/4" \$28.10

Edge of Arlington offers free shipping in the United States when you choose flat rate shipping.

Made from S2 modified shock resistant steel for professional performance and durability. Proprietary precision CNC machined tips for excellent fit in fastener recess. Precision controlled heat treatment for extreme durability and wear protection.

| SPECIFICATIONS |                 |
|----------------|-----------------|
| Length         | 1 in            |
| Tip/Point      | 0               |
| Manufacturer   | Vega Industries |
| Unit Price     | \$5.62          |
| Pack Quantity  | 5               |