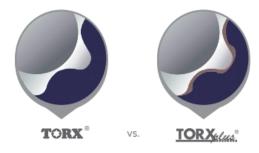

Torxplus® FEATURES • Spreads driving force over larger area allowing for higher torque transmission • Maximizes engagement between bit and fastener virtually eliminating camout • Reduces tool slippage and application damage • Reduces bit wear, extending tool life