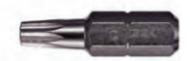

## Item #125DS03A, Vega Double Square Insert Bits - 1/4"

\$55.00

Thank you for shopping with us!

Made from S2 modified shock resistant steel for professional performance and durability. Proprietary precision CNC machined tips for excellent fit in fastener recess. Precision controlled heat treatment for extreme durability and wear protection.

| SPECIFICATIONS |                 |
|----------------|-----------------|
| Length         | 1 in            |
| Tip/Point      | #3              |
| Manufacturer   | Vega Industries |
| Unit Price     | \$1.10          |
| Pack Quantity  | Bulk Pack of 50 |