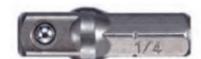

## Item #125ADB14, Vega 1/4" Square - Insert Adapter \$112.00

Edge of Arlington offers free shipping in the United States when you choose flat rate shipping. Made from S2 modified shock resistant steel for professional performance and durability. Precision controlled heat treatment for extreme durability and wear protection. Ball lock type provides quick change outs.

Ball lock provides quick change outs

Pin lock provides extra security and safety

| SPECIFICATIONS |                 |
|----------------|-----------------|
| Length         | 1 in            |
| Lock Type      | Ball Lock       |
| Male Square    | 1/4 in          |
| Manufacturer   | Vega Industries |
| Unit Price     | \$1.12          |
| Pack Quantity  | 100             |