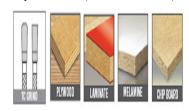

Designed to cut: Veneered Plywood, Laminate, Melamine and Chip Board

| SPECIFICATIONS |                   |
|----------------|-------------------|
| Manufacturer   | Amana Tool        |
| Diameter       | 12 in             |
| Hook Angle     | 10 deg            |
| Plate          | .095 in           |
| Bore           | 1 in              |
| Kerf           | .125 in           |
| Grind          | TCG               |
| Teeth          | 100               |
| Usage/System   | Chop & Miter Saws |