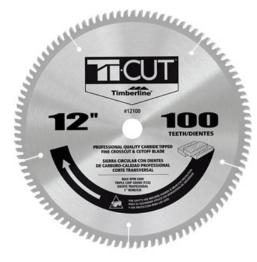

## Item #12100, Amana Timberline Ti-Cut™ 12 in Fine Crosscut & Cutoff Saw Blades \$44.56

Thank you for shopping with us!

These blades are ideal for cutting material with fragile surface layers, like veneers and laminates. The triple chip grind high tooth count yields smooth finishes. The 10° hook angle provides effortless feeding.

Designed to cut: Veneered Plywood, Laminate, Melamine and Chip Board

| SPECIFICATIONS |                   |
|----------------|-------------------|
| Manufacturer   | Amana Tool        |
| Diameter       | 12 in             |
| Hook Angle     | 10 deg            |
| Plate          | .095 in           |
| Bore           | 1 in              |
| Kerf           | .125 in           |
| Grind          | TCG               |
| Teeth          | 100               |
| Usage/System   | Chop & Miter Saws |