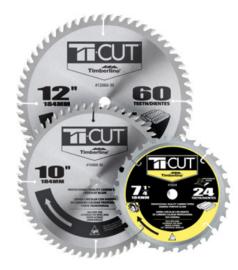

## Item #12060, Amana Timberline Ti-Cut™ General Purpose & 12 in Finishing Saw Blade \$33.71

Thank you for shopping with us! Heat-treated and large carbide tips precisely ground for smooth cuts every time. These saw blades are designed for the do-ityourself market and contractors. Low retail price, very economical.

• Large (Micro-Grain) Carbide-Tipped Teeth • Hardened Bodies to avoid warpage • Expansion Slots to dissipate heat • Thin kerf for ease of cut and minimal waste.

Framing. Wood Decking. Plywood. Designed to cut: Softwood, Hardwood, and Plywood.

Product Information: • ATB Grind • Thin Kerf • Carbide-Tipped • Professional Quality • Clamshell

| SPECIFICATIONS |            |
|----------------|------------|
| Manufacturer   | Amana Tool |
| Diameter       | 12 in      |
| Bore           | 1 in       |
| Grind          | ATB        |
| Hook Angle     | 10 deg     |
| Kerf           | 3.25 mm    |
| Note           |            |

| SPECIFICATIONS |        |
|----------------|--------|
| Plate          | 2.4 mm |
| Teeth          | 60     |