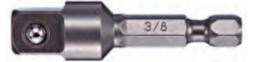

## Item #1200ADP38, Vega 3/8" Square - Adapters & Extensions \$69.30

Thank you for shopping with us!

1/4"

Made from S2 modified shock resistant steel for professional performance and durability. Precision controlled heat treatment for extreme durability and wear protection. Quick release function provides for quick and easy change outs.

extra security and safety

| SPECIFICATIONS |                 |
|----------------|-----------------|
| Length         | 8 in            |
| Lock Type      | Pin             |
| Male Square    | 3/8 in          |
| Manufacturer   | Vega Industries |
| Unit Price     | \$13.86         |
| Pack Quantity  | Bulk Pack of 5  |