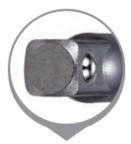

## Item #1200ADP14, Vega 1/4" Square - Adapters & Extensions \$93.40

Thank you for shopping with us!

Made from S2 modified shock resistant steel for professional performance and durability. Precision controlled heat treatment for extreme durability and wear protection. Ball lock provides quick change outs, while pin lock provides extra security and safety.

Pin lock provides extra security and safety

| SPECIFICATIONS |                 |
|----------------|-----------------|
| Length         | 8 in            |
| Lock Type      | Pin Lock        |
| Male Square    | 1/4 in          |
| Manufacturer   | Vega Industries |
| Unit Price     | \$9.34          |
| Pack Quantity  | Bulk Pack of 10 |