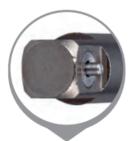

## Item #1200ADP14, Vega 1/4" Square - Adapters & Extensions \$93.40

Thank you for shopping with us!

Made from S2 modified shock resistant steel for professional performance and durability. Precision controlled heat treatment for extreme durability and wear protection. Ball lock provides quick change outs, while pin lock provides extra security and safety.

Pin lock provides extra security and safety

| SPECIFICATIONS |                 |
|----------------|-----------------|
| Length         | 8 in            |
| Lock Type      | Pin Lock        |
| Male Square    | 1/4 in          |
| Manufacturer   | Vega Industries |
| Unit Price     | \$9.34          |
| Pack Quantity  | Bulk Pack of 10 |