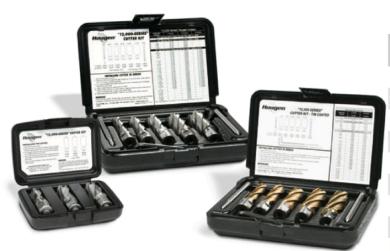

## Item #12007, Hougen " 12,000 Series" 2 in DOC Cutter Kit \$169.52

Thank you for shopping with us! Conveniently packaged with the most popular diameters in protective cases for easy transporting and safe storage. Choose from fractional or metric diameters, in 1" or 2" depth of cut.

| SPECIFICATIONS |                                                        |
|----------------|--------------------------------------------------------|
| Manufacturer   | Hougen                                                 |
| Cut Depth      | 2 in                                                   |
| Includes       | 2 Pilots, 2 Wrenches, 5 Cutters                        |
| Size           | 7/16, 17/32, 21/32, 25/32, 7/8                         |
| Features       | Protective case for easy transporting and safe storage |
| Style          | M2 HSS coating                                         |