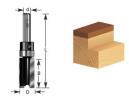

## Item #120-24, Amana Professional Quality Flush Trim Plunge Router Bits \$42.28

Thank you for shopping with us!

This bit is essentially a plunge-cutting straight with a shank-mounted ball bearing pilot. It is a versatile bit, useful for template/pattern routing of parts, joints, and internal cuts, and can be used in handheld and table-mounted routers. The template is attached to the work-piece, and the pilot bearing rides along its edge as the cutting edges rout the work-piece, forming an exact duplicate of the template. With a handheld router, the pattern is on top of the work; with a table-mounted router, the pattern is underneath the work.

1/4" & 1/2" Shank 2 Flute Upper Ball Bearing Guide Professional Quality Carbide-Tipped

| SPECIFICATIONS               |                                       |
|------------------------------|---------------------------------------|
| Manufacturer                 | Amana Tool                            |
| Diameter                     | 3/4 in                                |
| Cut Height, Length, or Width | 1 3/4 in                              |
| Bearing(s)                   | 47721 Bearing; 47739 Retaining Collar |
| Flute                        | 2                                     |
| Overall Length               | 3 3/4 in                              |
| Shank                        | 1/2 in                                |