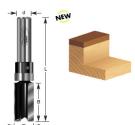

## Item #120-24, Amana Professional Quality Flush Trim Plunge Router Bits \$42.28

Thank you for shopping with us!

This bit is essentially a plunge-cutting straight with a shank-mounted ball bearing pilot. It is a versatile bit, useful for template/pattern routing of parts, joints, and internal cuts, and can be used in handheld and table-mounted routers. The template is attached to the work-piece, and the pilot bearing rides along its edge as the cutting edges rout the work-piece, forming an exact duplicate of the template. With a handheld router, the pattern is on top of the work; with a table-mounted router, the pattern is underneath the work.

1/4" & 1/2" Shank 2 Flute Upper Ball Bearing Guide Professional Quality Carbide-Tipped

| SPECIFICATIONS               |                                       |
|------------------------------|---------------------------------------|
| Manufacturer                 | Amana Tool                            |
| Diameter                     | 3/4 in                                |
| Cut Height, Length, or Width | 1 3/4 in                              |
| Bearing(s)                   | 47721 Bearing; 47739 Retaining Collar |
| Flute                        | 2                                     |
| Overall Length               | 3 3/4 in                              |
| Shank                        | 1/2 in                                |