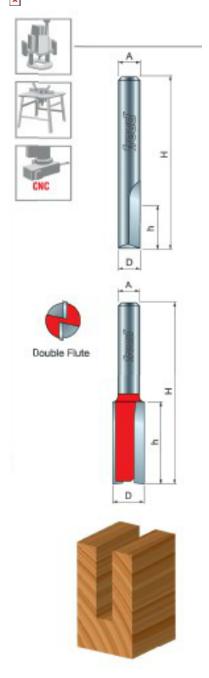

## Item #12-520, Freud Double Flute Straight Bit - Metric Version - Eclipse Grind \$26.09

Edge of Arlington offers free shipping in the United States when you choose flat rate shipping

**Application:** General stock removal with a smooth finish.

- -Freud straight bits cut smoother than other bits because of the precise shear and hook angles. End of bit relief allows for fast plunging.
- -Cuts all composite materials, plywoods, hardwoods, and softwoods.
  -Use on CNC and other automatic routers as well as hand-held and table-mounted portable routers.

Ideal For: grooving and edge-routing applications

12-520

| SPECIFICATIONS               |             |
|------------------------------|-------------|
| Diameter                     | 10 mm       |
| Cut Height, Length, or Width | 1 1/4 in    |
| Manufacturer                 | Freud Tools |