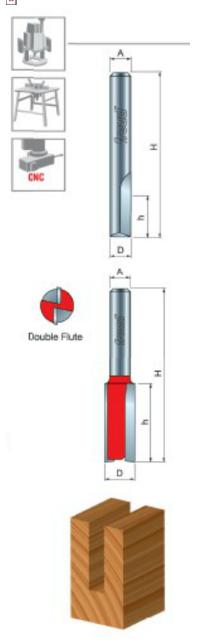

## Item #12-194, Freud Double Flute Straight Bit - Eclipse Grind \$57.65

Thank you for shopping with us!

**Application:** General stock removal with a smooth finish.

- -Freud straight bits cut smoother than other bits because of the precise shear and hook angles. End of bit relief allows for fast plunging.
- -Cuts all composite materials, plywoods, hardwoods, and softwoods.
  -Use on CNC and other automatic routers as well as hand-held and table-mounted portable routers.

Ideal For: grooving and edge-routing applications

| SPECIFICATIONS               |               |
|------------------------------|---------------|
| Manufacturer                 | Freud Tools   |
| Diameter                     | 1 3/4 in      |
| Cut Height, Length, or Width | 1 1/4 in      |
| Note                         | Eclipse Grind |
| Overall Length               | 3 in          |
| Shank                        | 1/2 in        |