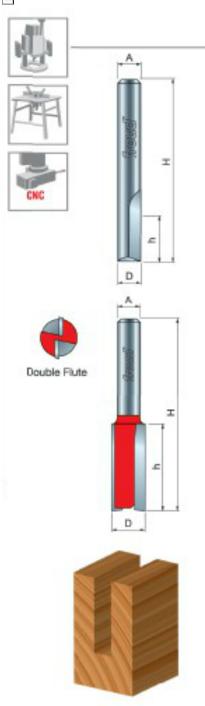

## Item #12-182, Freud Double Flute Straight Bit - Eclipse Grind \$34.73

Thank you for shopping with us!

**Application:** General stock removal with a smooth finish.

- -Freud straight bits cut smoother than other bits because of the precise shear and hook angles. End of bit relief allows for fast plunging.
- -Cuts all composite materials, plywoods, hardwoods, and softwoods.
- -Use on CNC and other automatic routers as well as hand-held and table-mounted portable routers.

Ideal For: grooving and edge-routing applications

12-182

## **SPECIFICATIONS**

**Manufacturer** Freud Tools

| SPECIFICATIONS               |               |
|------------------------------|---------------|
| Diameter                     | 1 1/4 in      |
| Cut Height, Length, or Width | 1 1/2 in      |
| Note                         | Eclipse Grind |
| Overall Length               | 2 7/8 in      |
| Shank                        | 1/2 in        |