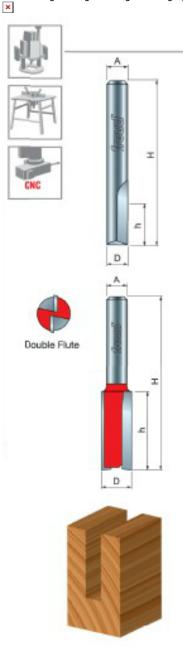

## Item #12-156, Freud Double Flute Straight Bit - Eclipse Grind

**\$26.48** Thank you for shopping with us!

**Application:** General stock removal with a smooth finish.

Ideal For: grooving and edge-routing applications

-Freud straight bits cut smoother than other bits because of the precise shear and hook angles. End of bit relief allows for fast plunging.
-Cuts all composite materials, plywoods, hardwoods, and softwoods.

-Use on CNC and other automatic routers as well as hand-held and table-mounted portable routers.

| SPECIFICATIONS               |               |
|------------------------------|---------------|
| Manufacturer                 | Freud Tools   |
| Diameter                     | 3/4 in        |
| Cut Height, Length, or Width | 1 1/2 in      |
| Note                         | Eclipse Grind |
| Overall Length               | 3 in          |
| Shank                        | 1/2 in        |