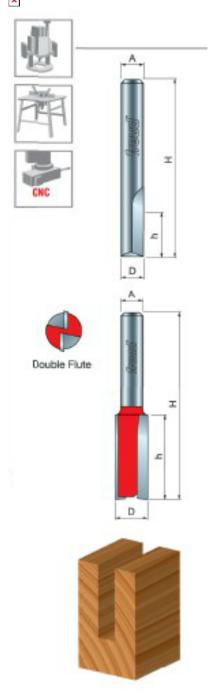

## Item #12-154, Freud Double Flute Straight Bit - Eclipse Grind \$24.04

Edge of Arlington offers free shipping in the United States when you choose flat rate shipping

**Application:** General stock removal with a smooth finish.

- -Freud straight bits cut smoother than other bits because of the precise shear and hook angles. End of bit relief allows for fast plunging.
- -Cuts all composite materials, plywoods, hardwoods, and softwoods.
- -Use on CNC and other automatic routers as well as hand-held and table-mounted portable routers.

Ideal For: grooving and edge-routing applications

12-154

| SPECIFICATIONS               |          |
|------------------------------|----------|
| Diameter                     | 3/4 in   |
| Cut Height, Length, or Width | 1 1/4 in |

| SPECIFICATIONS |               |
|----------------|---------------|
| Manufacturer   | Freud Tools   |
| Note           | Eclipse Grind |
| Overall Length | 3 in          |
| Shank          | 1/2 in        |