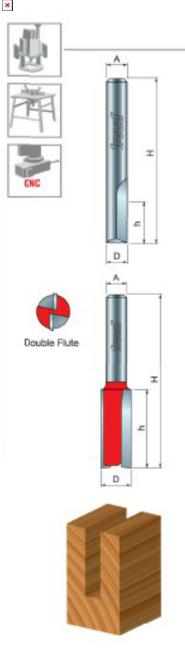

## Edge of Arlington Saw & Tool, Inc.

124 South Collins Arlington, TX 76010 Phone:817-461-7171 • Fax: 817-795-6651 Toll Free: 888-461-7171 Email: <u>info@eoasaw.com</u> Website: www.eoasaw.com

Application: General stock removal with a smooth finish.

-Freud straight bits cut smoother than other bits because of the precise shear and hook angles. End of bit relief allows for fast plunging.
-Cuts all composite materials, plywoods, hardwoods, and softwoods.

-Use on CNC and other automatic routers as well as hand-held and table-mounted portable routers.

Ideal For: grooving and edge-routing applications

12-148

| SPECIFICATIONS               |               |
|------------------------------|---------------|
| Diameter                     | 11/16 in      |
| Cut Height, Length, or Width | 1 1/4 in      |
| Manufacturer                 | Freud Tools   |
| Note                         | Eclipse Grind |
| Overall Length               | 3 in          |
| Shank                        | 1/2 in        |