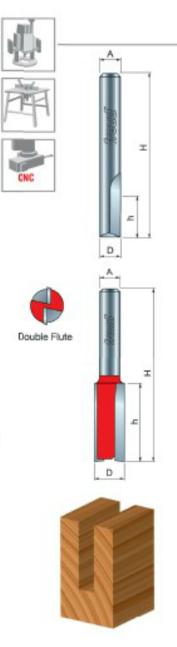

## Item #12-142, Freud Double Flute Straight Bit - Eclipse Grind \$27.48

Thank you for shopping with us!

**Application:** General stock removal with a smooth finish.

-Freud straight bits cut smoother than other bits because of the precise shear and hook angles. End of bit relief allows for fast plunging. -Cuts all composite materials, plywoods, hardwoods, and softwoods.

-Use on CNC and other automatic routers as well as hand-held and table-mounted portable routers.

Ideal For: grooving and edge-routing applications

12-142

| SPECIFICATIONS               |               |
|------------------------------|---------------|
| Manufacturer                 | Freud Tools   |
| Diameter                     | 5/8 in        |
| Cut Height, Length, or Width | 2 in          |
| Note                         | Eclipse Grind |
| Overall Length               | 4 in          |
| Shank                        | 1/2 in        |