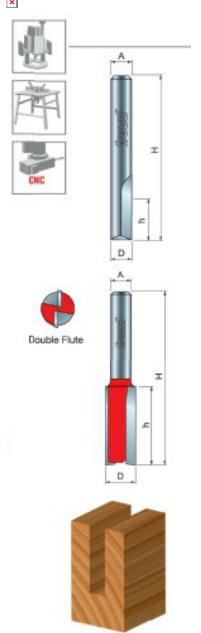

## Item #12-140, Freud Double Flute Straight Bit - Eclipse Grind \$23.18

Thank you for shopping with us!

**Application:** General stock removal with a smooth finish.

- -Freud straight bits cut smoother than other bits because of the precise shear and hook angles. End of bit relief allows for fast plunging.
- -Cuts all composite materials, plywoods, hardwoods, and softwoods.
- -Use on CNC and other automatic routers as well as hand-held and table-mounted portable routers.

Ideal For: grooving and edge-routing applications

12-140

| SPECIFICATIONS               |               |
|------------------------------|---------------|
| Manufacturer                 | Freud Tools   |
| Diameter                     | 5/8 in        |
| Cut Height, Length, or Width | 1 1/2 in      |
| Note                         | Eclipse Grind |
| Overall Length               | 3 in          |
| Shank                        | 1/2 in        |