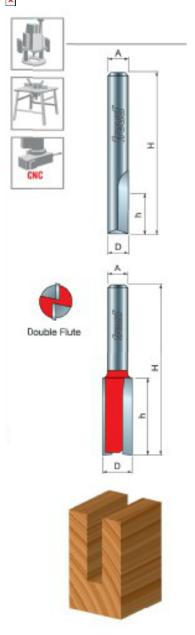

## Item #12-135, Freud Double Flute Straight Bit - Undersized Plywood Bits - Eclipse Grind

Thank you for shopping with us!

**Application:** General stock removal with a smooth finish.

- -Freud straight bits cut smoother than other bits because of the precise shear and hook angles. End of bit relief allows for fast plunging.
- -Cuts all composite materials, plywoods, hardwoods, and softwoods.
- -Use on CNC and other automatic routers as well as hand-held and table-mounted portable routers.

Ideal For: grooving and edge-routing applications

12-135

| SPECIFICATIONS               |                                         |
|------------------------------|-----------------------------------------|
| Manufacturer                 | Freud Tools                             |
| Diameter                     | 19/32 in                                |
| Cut Height, Length, or Width | 1 1/4 in                                |
| Note                         | Undersized Plywood Bits - Eclipse Grind |
| Overall Length               | 2 7/8 in                                |
| Shank                        | 1/2 in                                  |