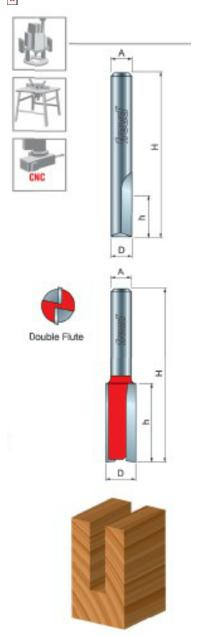

## Item #12-130, Freud Double Flute Straight Bit - Eclipse Grind

Edge of Arlington offers free shipping in the United States when you choose flat rate shipping

**Application:** General stock removal with a smooth finish.

- -Freud straight bits cut smoother than other bits because of the precise shear and hook angles. End of bit relief allows for fast plunging.
- -Cuts all composite materials, plywoods, hardwoods, and softwoods.
- -Use on CNC and other automatic routers as well as hand-held and table-mounted portable routers.

Ideal For: grooving and edge-routing applications

12-130

| SPECIFICATIONS               |               |
|------------------------------|---------------|
| Diameter                     | 1/2 in        |
| Cut Height, Length, or Width | 2 1/2 in      |
| Manufacturer                 | Freud Tools   |
| Note                         | Eclipse Grind |
| Overall Length               | 4 3/8 in      |
| Shank                        | 1/2 in        |