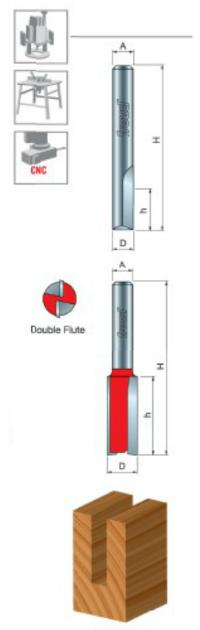

## Item #12-128, Freud Double Flute Straight Bit - Eclipse Grind \$24.04

Thank you for shopping with us!

**Application:** General stock removal with a smooth finish.

- -Freud straight bits cut smoother than other bits because of the precise shear and hook angles. End of bit relief allows for fast
- -Cuts all composite materials, plywoods, hardwoods, and softwoods.
  -Use on CNC and other automatic routers as well as hand-held and table-mounted portable routers.

Ideal For: grooving and edge-routing applications

12-128

| SPECIFICATIONS               |               |
|------------------------------|---------------|
| Manufacturer                 | Freud Tools   |
| Diameter                     | 1/2 in        |
| Cut Height, Length, or Width | 2 in          |
| Note                         | Eclipse Grind |
| Overall Length               | 4 1/8 in      |
| Shank                        | 1/2 in        |