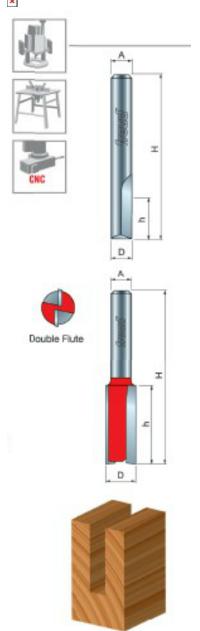

## Item #12-124, Freud Double Flute Straight Bit - Eclipse Grind \$22.22

Edge of Arlington offers free shipping in the United States when you choose flat rate shipping

Application: General stock removal with a smooth finish.

- -Freud straight bits cut smoother than other bits because of the precise shear and hook angles. End of bit relief allows for fast plunging.
- -Cuts all composite materials, plywoods, hardwoods, and softwoods.
- -Use on CNC and other automatic routers as well as hand-held and table-mounted portable routers.

Ideal For: grooving and edge-routing applications

12-124

| SPECIFICATIONS               |               |
|------------------------------|---------------|
| Diameter                     | 1/2 in        |
| Cut Height, Length, or Width | 1 1/2 in      |
| Manufacturer                 | Freud Tools   |
| Note                         | Eclipse Grind |
| Overall Length               | 4 1/4 in      |
| Shank                        | 1/2 in        |