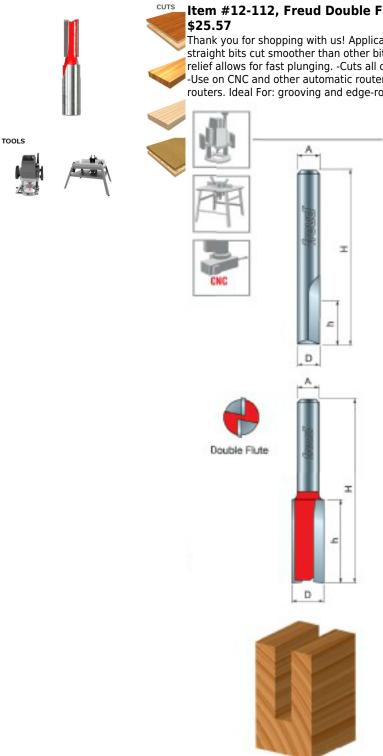

## Item #12-112, Freud Double Flute Straight Bit - Eclipse Grind

Thank you for shopping with us! Application: General stock removal with a smooth finish. -Freud straight bits cut smoother than other bits because of the precise shear and hook angles. End of bit relief allows for fast plunging. -Cuts all composite materials, plywoods, hardwoods, and softwoods. -Use on CNC and other automatic routers as well as hand-held and table-mounted portable routers. Ideal For: grooving and edge-routing applications

| SPECIFICATIONS               |                                                             |
|------------------------------|-------------------------------------------------------------|
| Manufacturer                 | Freud Tools                                                 |
| Diameter                     | 13/32 in                                                    |
| Cut Height, Length, or Width | 1 in                                                        |
| Note                         | Eclipse Grind. For use with Porter Cable Dovetail Jig #4212 |
| Overall Length               | 2 5/8 in                                                    |
| Shank                        | 1/2 in                                                      |