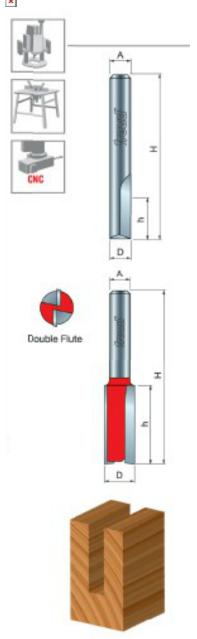

## Item #12-110, Freud Double Flute Straight Bit - Eclipse Grind

Thank you for shopping with us!

**Application:** General stock removal with a smooth finish.

- -Freud straight bits cut smoother than other bits because of the precise shear and hook angles. End of bit relief allows for fast plunging.
- -Cuts all composite materials, plywoods, hardwoods, and softwoods.
- -Use on CNC and other automatic routers as well as hand-held and table-mounted portable routers.

Ideal For: grooving and edge-routing applications

12-110

| SPECIFICATIONS               |               |
|------------------------------|---------------|
| Manufacturer                 | Freud Tools   |
| Diameter                     | 3/8 in        |
| Cut Height, Length, or Width | 1 1/4 in      |
| Note                         | Eclipse Grind |
| Overall Length               | 2 7/8 in      |
| Shank                        | 1/2 in        |