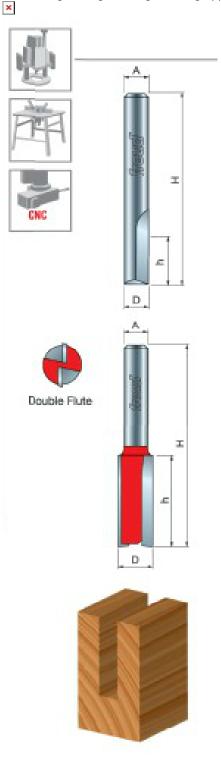

## Item #12-106, Freud Double Flute Straight Bit - Eclipse Grind \$18.88

Edge of Arlington offers free shipping in the United States when you choose flat rate shipping

**Application:** General stock removal with a smooth finish.

-Freud straight bits cut smoother than other bits because of the precise shear and hook angles. End of bit relief allows for fast plunging.

-Cuts all composite materials, plywoods, hardwoods, and softwoods.

-Use on CNC and other automatic routers as well as hand-held and table-mounted portable routers.

Ideal For: grooving and edge-routing applications

TOOLS

| SPECIFICATIONS               |               |
|------------------------------|---------------|
| Diameter                     | 5/16 in       |
| Cut Height, Length, or Width | 1 in          |
| Manufacturer                 | Freud Tools   |
| Note                         | Eclipse Grind |
| Overall Length               | 2 3/4 in      |
| Shank                        | 1/2 in        |