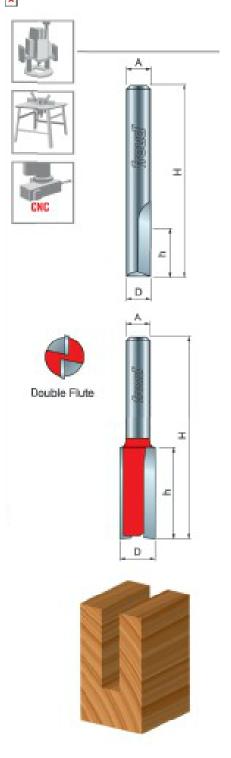

## Item #12-096, Freud Double Flute Straight Bit - Eclipse Grind

Edge of Arlington offers free shipping in the United States when you choose flat rate shipping

**Application:** General stock removal with a smooth finish.

- -Freud straight bits cut smoother than other bits because of the precise shear and hook angles. End of bit relief allows for fast plunging.
- -Cuts all composite materials, plywoods, hardwoods, and softwoods.
- -Use on CNC and other automatic routers as well as hand-held and table-mounted portable routers.

| SPECIFICATIONS               |               |
|------------------------------|---------------|
| Diameter                     | 15/64 in      |
| Cut Height, Length, or Width | 3/4 in        |
| Manufacturer                 | Freud Tools   |
| Note                         | Eclipse Grind |
| Overall Length               | 2 13/32 in    |
| Shank                        | 1/2 in        |