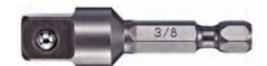

## Item #1150ADP38, Vega 3/8" Square - Adapters & Extensions \$89.00

Thank you for shopping with us!

Made from S2 modified shock resistant steel for professional performance and durability. Precision controlled heat treatment for extreme durability and wear protection. Quick release function provides for quick and easy change outs.

Pin lock provides extra security and safety

| SPECIFICATIONS |                 |
|----------------|-----------------|
| Length         | 6 in            |
| Lock Type      | Pin             |
| Male Square    | 3/8 in          |
| Manufacturer   | Vega Industries |
| Unit Price     | \$8.90          |
| Pack Quantity  | Bulk Pack of 10 |