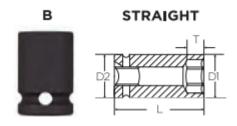

Don't see what you need? Other sizes made to order; please request a quote.

| SPECIFICATIONS   |                 |
|------------------|-----------------|
| D / H / GH Limit |                 |
| Diameter (D1)    | 20.7 mm         |
| Diameter (D2)    | 20.7 mm         |
| Length           | 50 mm           |
| Manufacturer     | Vega Industries |
| Opening          | 14 mm           |
| Style            | В               |