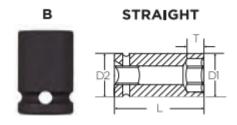

Don't see what you need? Other sizes made to order; please request a quote.

| SPECIFICATIONS   |                 |
|------------------|-----------------|
| D / H / GH Limit | НЗ              |
| Diameter (D1)    | 17.8 mm         |
| Diameter (D2)    | 17.8 mm         |
| Length           | 50 mm           |
| Manufacturer     | Vega Industries |
| Opening          | 12 mm           |
| Style            | В               |