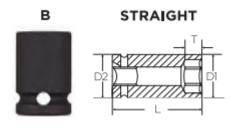

Don't see what you need? Other sizes made to order; please request a quote.

| SPECIFICATIONS   |                 |
|------------------|-----------------|
| D / H / GH Limit | H2              |
| Diameter (D1)    | 16.6 mm         |
| Diameter (D2)    | 16.6 mm         |
| Length           | 50 mm           |
| Manufacturer     | Vega Industries |
| Opening          | 11 mm           |
| Style            | В               |