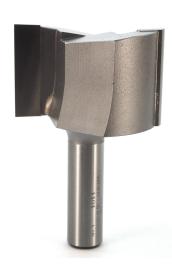

## Item #1101, Whiteside Carbide-Tipped 1/2"SH, 2"CD, 1-1/4"CL Straight Bit \$72.48

Thank you for shopping with us! Standard straight bit with a 1/2" shank for

cutting dados, mortising, and more.

| SPECIFICATIONS               |                   |
|------------------------------|-------------------|
| Manufacturer                 | Whiteside Machine |
| Diameter                     | 2 in              |
| Cut Height, Length, or Width | 1 1/4 in          |
| Flute                        | 2                 |
| Shank                        | 1/2 in            |
| Overall Length               | 3 in              |
| Usage/System                 |                   |