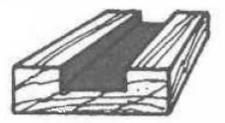

## Item #1101, Whiteside Carbide-Tipped 1/2"SH, 2"CD, 1-1/4"CL Straight Bit \$72.48

Thank you for shopping with us! Standard straight bit with a 1/2" shank for

cutting dados, mortising, and more.

| SPECIFICATIONS               |                   |
|------------------------------|-------------------|
| Manufacturer                 | Whiteside Machine |
| Diameter                     | 2 in              |
| Cut Height, Length, or Width | 1 1/4 in          |
| Flute                        | 2                 |
| Shank                        | 1/2 in            |
| Overall Length               | 3 in              |
| Usage/System                 |                   |