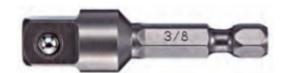

## Item #1100ADB38, Vega 3/8" Square - Adapters & Extensions \$56.00

Thank you for shopping with us!

Made from S2 modified shock resistant steel for professional performance and durability. Precision controlled heat treatment for extreme durability and wear protection. Ball lock provides quick change outs, while pin lock provides extra security and safety.

| SPECIFICATIONS |                 |
|----------------|-----------------|
| Length         | 4 in            |
| Lock Type      | Ball            |
| Male Square    | 3/8 in          |
| Manufacturer   | Vega Industries |
| Unit Price     | \$5.60          |
| Pack Quantity  | Bulk Pack of 10 |