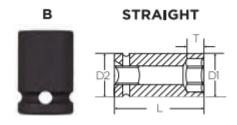

Don't see what you need? Other sizes made to order; please request a quote.

| SPECIFICATIONS   |                 |
|------------------|-----------------|
| D / H / GH Limit | Н5              |
| Diameter (D1)    | 15.6 mm         |
| Diameter (D2)    | 15.6 mm         |
| Length           | 50 mm           |
| Manufacturer     | Vega Industries |
| Opening          | 10 mm           |
| Style            | В               |