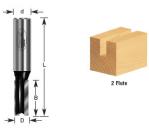

## Item #110-50, Amana Professional Quality Straight Plunge Router Bits - 1/2" Shank, 2 Flute \$25.45

Thank you for shopping with us!

1/2" Shank 2-Flute Professional Quality Carbide-Tipped

| SPECIFICATIONS               |            |
|------------------------------|------------|
| Manufacturer                 | Amana Tool |
| Diameter                     | 1/2 in     |
| Cut Height, Length, or Width | 2 1/2 in   |
| Flute                        | 2          |
| Overall Length               | 4 1/4 in   |
| Shank                        | 1/2 in     |