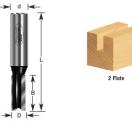

## Item #110-48, Amana Professional Quality Straight Plunge Router Bits - 1/2" Shank, 2 Flute \$43.05

. Thank you for shopping with us!

1/2" Shank 2-Flute Professional Quality Carbide-Tipped

| SPECIFICATIONS               |            |
|------------------------------|------------|
| Manufacturer                 | Amana Tool |
| Diameter                     | 1 1/2 in   |
| Cut Height, Length, or Width | 1 1/4 in   |
| Flute                        | 2          |
| Overall Length               | 2 7/8 in   |
| Shank                        | 1/2 in     |