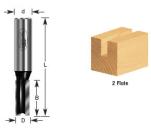

## Item #110-46, Amana Professional Quality Straight Plunge Router Bits - 1/2" Shank, 2 Flute \$33.81

Thank you for shopping with us!

1/2" Shank 2-Flute Professional Quality Carbide-Tipped

| SPECIFICATIONS               |            |
|------------------------------|------------|
| Manufacturer                 | Amana Tool |
| Diameter                     | 1 1/4 in   |
| Cut Height, Length, or Width | 1 1/4 in   |
| Flute                        | 2          |
| Overall Length               | 2 7/8 in   |
| Shank                        | 1/2 in     |