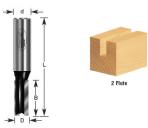

## Item #110-44, Amana Professional Quality Straight Plunge Router Bits - 1/2" Shank, 2 Flute \$16.00

Thank you for shopping with us!

1/2" Shank 2-Flute Professional Quality Carbide-Tipped

| SPECIFICATIONS               |            |
|------------------------------|------------|
| Manufacturer                 | Amana Tool |
| Diameter                     | 5/8 in     |
| Cut Height, Length, or Width | 1 in       |
| Flute                        | 2          |
| Overall Length               | 2 5/8 in   |
| Shank                        | 1/2 in     |