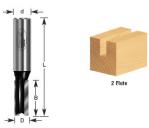

## Item #110-42, Amana Professional Quality Straight Plunge Router Bits - 1/2" Shank, 2 Flute \$20.62

Thank you for shopping with us!

1/2" Shank 2-Flute Professional Quality Carbide-Tipped

| SPECIFICATIONS               |            |
|------------------------------|------------|
| Manufacturer                 | Amana Tool |
| Diameter                     | 1 in       |
| Cut Height, Length, or Width | 1 1/4 in   |
| Flute                        | 2          |
| Overall Length               | 2 7/8 in   |
| Shank                        | 1/2 in     |