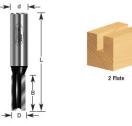

## Item #110-38, Amana Professional Quality Straight Plunge Router Bits - 1/2" Shank, 2 Flute \$19.46

. Thank you for shopping with us!

1/2" Shank 2-Flute Professional Quality Carbide-Tipped

| SPECIFICATIONS               |            |
|------------------------------|------------|
| Manufacturer                 | Amana Tool |
| Diameter                     | 7/8 in     |
| Cut Height, Length, or Width | 1 1/4 in   |
| Flute                        | 2          |
| Overall Length               | 2 7/8 in   |
| Shank                        | 1/2 in     |