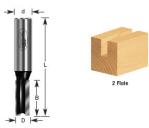

## Item #110-31, Amana Professional Quality Straight Plunge Router Bits - 1/2" Shank, 2 Flute \$22.16

Thank you for shopping with us!

1/2" Shank 2-Flute Professional Quality Carbide-Tipped

| SPECIFICATIONS               |            |
|------------------------------|------------|
| Manufacturer                 | Amana Tool |
| Diameter                     | 23/32 in   |
| Cut Height, Length, or Width | 1 1/4 in   |
| Flute                        | 2          |
| Overall Length               | 2 7/8 in   |
| Shank                        | 1/2 in     |